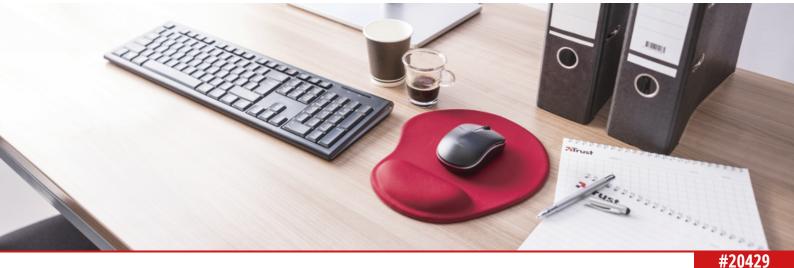

#### **Mouse Pad**

Ergonomic mouse pad with gel filled wrist rest

### Soft and Comfortable

We have found BigFoot, and he's softer than we expected. The Trust BigFoot Mouse Pad ensures you will be in full control over your mouse movements, while remaining comfortable.

### It's All in the Wrist

A long day at the office? Don't worry: the mouse pad makes sure you're comfortable every step of the way. The soft gel rest supports your wrist, so you can focus on getting things done without having to strain.

#### **Firmly in Place**

The mousepad has an anti-skid bottom, keeping it in place on your desk. It doesn't matter how quick your mouse movements are, the pad will stay in the same spot.

### **Precise Performance**

Whatever mouse you're working with, the soft microfiber surface of the pad will improve its performance. With added precision, you'll smoothly move your mouse pointer across the screen.