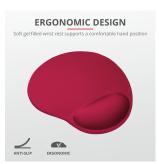

#### **Key features**

- Ergonomic design
- Anti-skid bottom for extra stability and smooth mouse control
- Microfiber surface that improves the performance of your mouse

### It's All in the Wrist

A long day at the office? Don't worry: the mouse pad makes sure you're comfortable every step of the way. The soft gel rest supports your wrist, so you can focus on getting things done without having to strain.

#### **Firmly in Place**

The mousepad has an anti-skid bottom, keeping it in place on your desk. It doesn't matter how quick your mouse movements are, the pad will stay in the same spot.