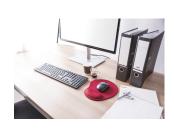

### Soft and Comfortable

We have found BigFoot, and he's softer than we expected. The Trust BigFoot Mouse Pad ensures you will be in full control over your mouse movements, while remaining comfortable.

### It's All in the Wrist

A long day at the office? Don't worry: the mouse pad makes sure you're comfortable every step of the way. The soft gel rest supports your wrist, so you can focus on getting things done without having to strain.