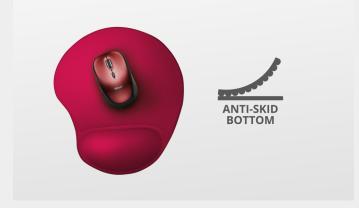

#### **Key features**

- Ergonomic design
- Anti-skid bottom for extra stability and smooth mouse control
- Microfiber surface that improves the performance of your mouse

#### **Firmly in Place**

The mousepad has an anti-skid bottom, keeping it in place on your desk. It doesn't matter how quick your mouse movements are, the pad will stay in the same spot.