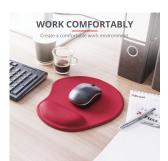

### Soft and Comfortable

We have found BigFoot, and he's softer than we expected. The Trust BigFoot Mouse Pad ensures you will be in full control over your mouse movements, while remaining comfortable.

### It's All in the Wrist

A long day at the office? Don't worry: the mouse pad makes sure you're comfortable every step of the way. The soft gel rest supports your wrist, so you can focus on getting things done without having to strain.