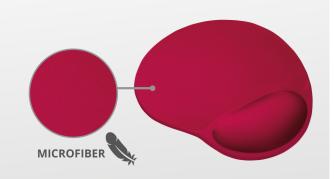

#### **Key features**

- Ergonomic design
- Anti-skid bottom for extra stability and smooth mouse control
- Microfiber surface that improves the performance of your mouse

### **Precise Performance**

Whatever mouse you're working with, the soft microfiber surface of the pad will improve its performance. With added precision, you'll smoothly move your mouse pointer across the screen.