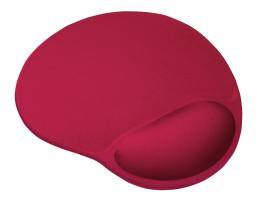

#### **Mouse Pad**

Ergonomic mouse pad with gel filled wrist rest

#### **Key features**

- Ergonomic design
- Anti-skid bottom for extra stability and smooth mouse control
- Microfiber surface that improves the performance of your mouse