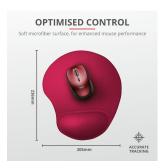

### **Precise Performance**

Whatever mouse you're working with, the soft microfiber surface of the pad will improve its performance. With added precision, you'll smoothly move your mouse pointer across the screen.

ltem number: 20429 URL: www.trust.com/20429 EAN Code: 8713439204292 High resolution images: www.trust.com/20429/materials

| GENERAL                                 |                |                                     |        |
|-----------------------------------------|----------------|-------------------------------------|--------|
| Surface                                 | Soft           | Shape                               | Custom |
| Height of main product<br>(in mm)       | 236 mm         | Width of main product<br>(in mm)    | 205 mm |
| Depth of main product<br>(in mm)        | 16 mm          | Weight of main unit                 | 167 g  |
| GAMING                                  |                |                                     |        |
| Designed for gaming                     | False          |                                     |        |
| CHARACTERISTICS                         |                |                                     |        |
| Size (XS-XXXL)                          | S              |                                     |        |
| LIGHTING                                |                |                                     |        |
| Backlight                               | False          |                                     |        |
| MATERIALS                               |                |                                     |        |
| Material inside                         | Gel            |                                     |        |
| COMPATIBILITY                           |                |                                     |        |
| Supported sensor type                   | Laser, optical |                                     |        |
| FEATURES                                |                |                                     |        |
| Anti-skid                               | True           | Two-sided                           | False  |
| Roll-up                                 | False          | Wrist support                       | True   |
| COLOUR VERSIONS                         |                |                                     |        |
| <b>BigFoot Mouse Pad - red</b><br>20429 |                | <b>BigFoot Mouse Pad -</b><br>16977 | black  |
| igFoot Mouse Pad - blue<br>0426         |                | BigFoot Mouse Pad - green<br>16979  |        |
|                                         |                |                                     |        |