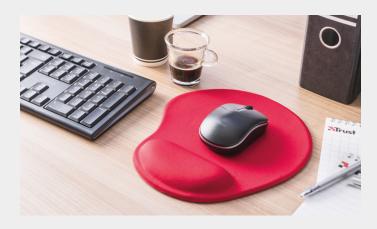

### Soft and Comfortable

We have found BigFoot, and he's softer than we expected. The Trust BigFoot Mouse Pad ensures you will be in full control over your mouse movements, while remaining comfortable.

#### **Firmly in Place**

The mousepad has an anti-skid bottom, keeping it in place on your desk. It doesn't matter how quick your mouse movements are, the pad will stay in the same spot.

### **Precise Performance**

Whatever mouse you're working with, the soft microfiber surface of the pad will improve its performance. With added precision, you'll smoothly move your mouse pointer across the screen.