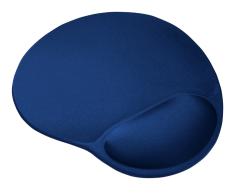

#### **Mouse Pad**

Ergonomic mouse pad with gel filled wrist rest

#### Soft touch

A soft microfibre surface improves mouse performance with added precision, so you click exactly what you want to click.