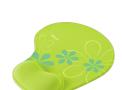

#### **Mouse Pad**

Ergonomic mouse pad with gel filled wrist rest

#### All in the wrist

An ergonomic design with gel wrist rest keeps you comfortable and prevents long-term wrist strain.

#### Soft touch

A soft microfibre surface improves mouse performance with added precision, so you click exactly what you want to click.

#### **Always there**

An anti-skid bottom surface ensures your mousepad stays in the spot you place it, no sudden or unexpected movements.

## **BigFoot Mouse Pad - blue**

**GENERAL** 

Soft **Surface Shape** Custom **Height of main product** 236 mm Width of main product 205 mm

(in mm) (in mm)

(in mm)

Depth of main product Weight of main unit 167 g 16 mm

**COMPATIBILITY** 

Supported sensor type Laser, optical

**FEATURES** 

Two-sided Anti-skid True **False** Roll-up **False** Wrist support True

**COLOUR VERSIONS** 

**BigFoot Mouse Pad - blue** 

20426

**BigFoot Mouse Pad - black** 