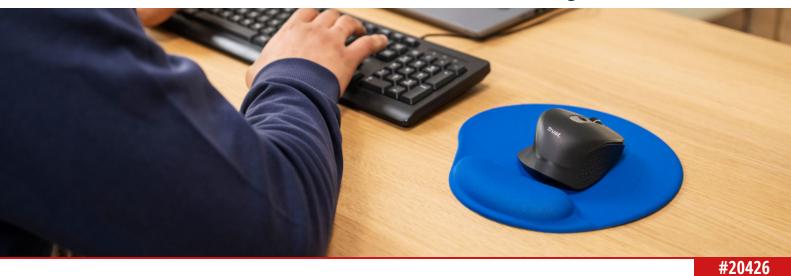

#### **Mouse Pad**

Ergonomic mouse pad with gel filled wrist rest

#### All in the wrist

An ergonomic design with gel wrist rest keeps you comfortable and prevents long-term wrist strain.

#### **Always there**

An anti-skid bottom surface ensures your mousepad stays in the spot you place it, no sudden or unexpected movements.