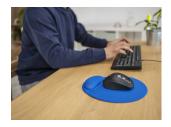

#### **Always there**

An anti-skid bottom surface ensures your mousepad stays in the spot you place it, no sudden or unexpected movements.

**COMPATIBILITY** 

Supported sensor type Laser, optical

**FEATURES** 

Two-sided Anti-skid True **False** Roll-up **False** Wrist support True

**COLOUR VERSIONS** 

**BigFoot Mouse Pad - blue** 

20426

**BigFoot Mouse Pad - black** 