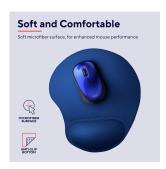

#### Soft touch

A soft microfibre surface improves mouse performance with added precision, so you click exactly what you want to click.

#### **Key features**

- Ergonomic design
- Anti-skid bottom for extra stability and smooth mouse control
- Microfiber surface that improves the performance of your mouse