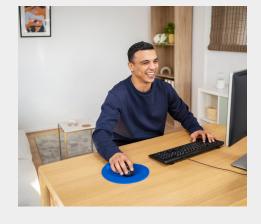

#### **Mouse Pad**

Ergonomic mouse pad with gel filled wrist rest

#### All in the wrist

An ergonomic design with gel wrist rest keeps you comfortable and prevents long-term wrist strain.

# **BigFoot Mouse Pad - blue**

**PRODUCT VISUAL 1** 

PRODUCT TOP 1

**PACKAGE FRONT 1** 

**PRODUCT PICTORIAL 1** 

**PRODUCT PICTORIAL 2** 

**LIFESTYLE VISUAL 1** 

**LIFESTYLE VISUAL 2** 