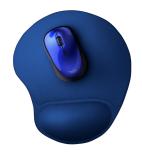

#### **Mouse Pad**

Ergonomic mouse pad with gel filled wrist rest

#### All in the wrist

An ergonomic design with gel wrist rest keeps you comfortable and prevents long-term wrist strain.