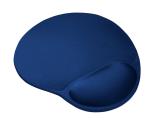

#### **Mouse Pad**

Ergonomic mouse pad with gel filled wrist rest

#### All in the wrist

An ergonomic design with gel wrist rest keeps you comfortable and prevents long-term wrist strain.