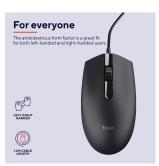

#### Wired mouse

Easy-to-use mouse for left- and right-handed users

### **Back to basics**

The Basi Wired Mouse is simple and easy to use, with three buttons and compatible with left- and right-handed users.