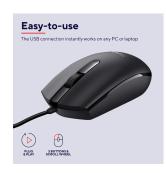

### Room to roam

A 160cm USB cable provides plenty of freedom of movement – all you need to do is plug in and start working.