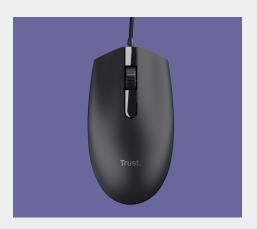

### Room to roam

A 160cm USB cable provides plenty of freedom of movement – all you need to do is plug in and start working.