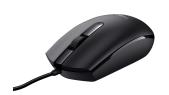

### **Back to basics**

The Basi Wired Mouse is simple and easy to use, with three buttons and compatible with left- and right-handed users.

### **Click with comfort**

A textured scroll wheel makes scrolling easier, and a 1200 DPI optical sensor means using the mouse on virtually any surface is a breeze.