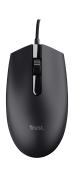

### **Back to basics**

The Basi Wired Mouse is simple and easy to use, with three buttons and compatible with left- and right-handed users.

### Room to roam

A 160cm USB cable provides plenty of freedom of movement – all you need to do is plug in and start working.